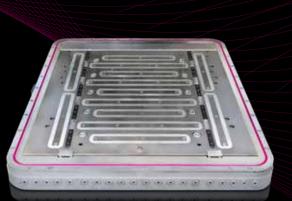

#### **HEATING AND INSULATION PLATES**

- Heating and clamping in a single process
- Easy change and clamping of the moulds in the heated condition
- Reduced risk of injury during a mould change