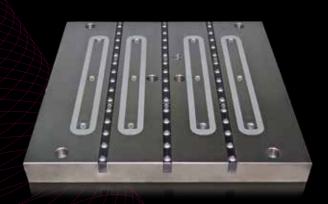

#### **ROLLER OR BALL BARS**

- Easy mould change without any problems
- No damage to the surface when changing moulds