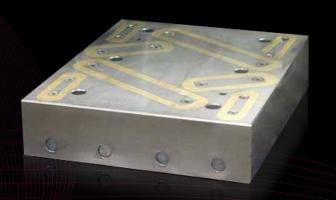

#### **ROLLER OR BALL BARS**

- Easy mould change without any problems
- No damage to the surface when changing moulds